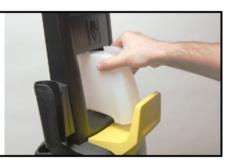

Insert detergent tank in from the side and snap into place

Attach detergent tube on back side of handle, pull through handle, and attach filter. You're ready to add detergent!